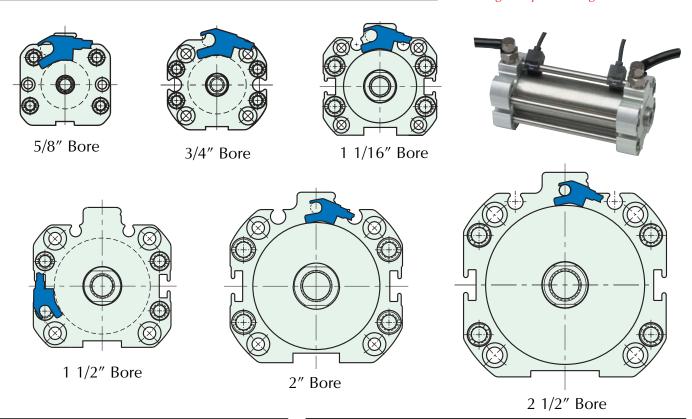

#### **Locating GMR Sensors on Cylinders**

Cylinders ordered with magnetic pistons come with an additional attached rod\* on which the GMR Switch can be attached. The Switch snaps onto the rod and can be slid into the desired location. A set screw is used to lock the GMR Switch in place.

\* Additional rod is not used on 1 1/2" Bore Cyl. GMR Switch can mount directly to any tie rod.