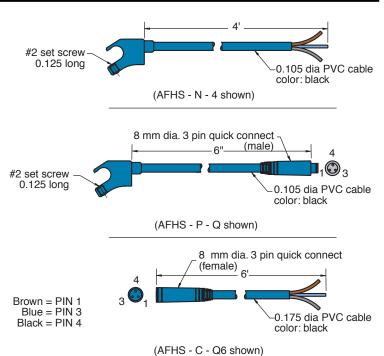

#### **Position Sensing Switch**

Clippard offers the solid state circuitry of the GMR Switch to reliably detect the presence of a magnet attached to the piston. Clippard's GMR Switch incorporates an LED to visually show switch actuation. The GMR Switch is offered in sinking (NPN) and sourcing (PNP) and with a variety of cable configurations.